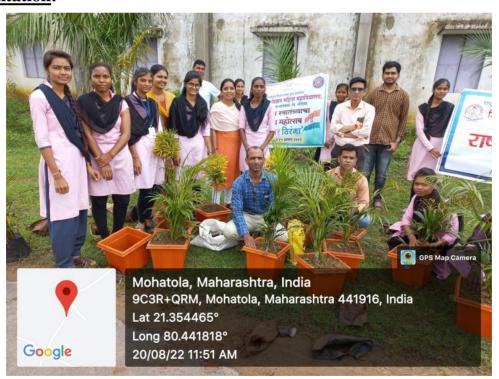

### **Green Campus Initiatives:**

## Photograph of Green Area of College Campus:

#### **Botanical Garden**

L.Q.A.C.
Co-ordinator
G.K. Art & Sci.Mahila Mahavidayalaya
Kawarabandh

I.Q.A.C.
Co-ordinator
G.K. Art & Sci.Mahila Mahavidayalaya
Kawarabandh

### Plantation of diversified species:

To create-green cover, eco-friendly atmosphere, pure oxygen at the college campus, plantation program is organized every year with involving all students, principal, and all departments faculty members. In this session on the occasion of **75 Swatantra Mahotsav** and **Shtabdi Mahotsav** (RTM Nagpur University) various program was organized and about 100 ornamental, avenue, medicinal plant with rare and exotic beautiful trees was planted in botanical garden and other parts of college campus. To keep the greeneries in the campus, we regularly maintain the gardens which are looked by staff under the guidance of garden committee members. Moreover, every year we try to plant new trees. Seasonal flower garden is also a unique feature of this college.