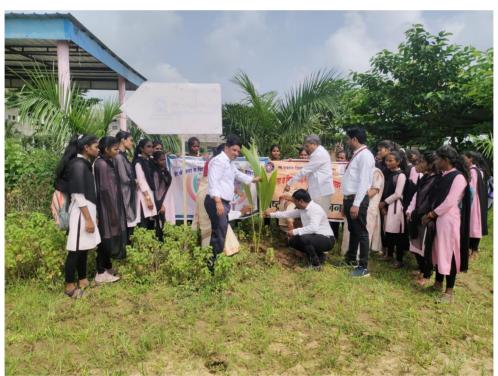

### Plantation of diversified species:

To create-green cover, eco-friendly atmosphere, pure oxygen at the college campus, plantation program is organized every year with involving all students, principal, and all departments faculty members. In this session on the occasion of **75 Swatantra Mahotsav** and **Shtabdi Mahotsav** (RTM Nagpur University) various program was organized and about 100 ornamental, avenue, medicinal plant with rare and exotic beautiful trees was planted in botanical garden and other parts of college campus. To keep the greeneries in the campus, we regularly maintain the gardens which are looked by staff under the guidance of garden committee members. Moreover, every year we try to plant new trees. Seasonal flower garden is also a unique feature of this college.

## **Tree Plantation:**

L.Q.A.C. Co-ordinator G.K. Art & Sci.Mahila Mahavidayalaya Kawarabandh

I.Q.A.C. Co-ordinator G.K. Art & Sci.Mahila Mahavidayalaya Kawarabandh

I.Q.A.C. Co-ordinator G.K. Art & Sci.Mahila Mahavidayalaya Kawarabandh