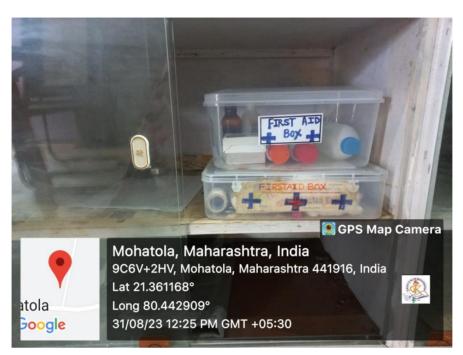

# Facility of First Aid Box and Bed

I.Q.A.C.
Co-ordinator
G.K. Art & Sci.Mahila Mahavidayalaya
Kawarabandh