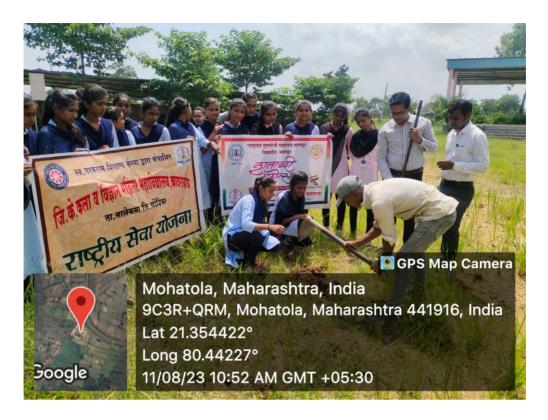

### Plantation of diversified species:

To create-green cover, eco-friendly atmosphere, pure oxygen at the college campus, plantation program is organized every year with involving all students, principal, and all departments faculty members. In this session on the occasion of **75 Swatantra Mahotsav** and **Shtabdi Mahotsav** (RTM Nagpur University) various program was organized and about 100 ornamental, avenue, medicinal plant with rare and exotic beautiful trees was planted in botanical garden and other parts of college campus. To keep the greeneries in the campus, we regularly maintain the gardens which are looked by staff under the guidance of garden committee members. Moreover, every year we try to plant new trees. Seasonal flower garden is also a unique feature of this college.

## **Tree Plantation:**

L.Q.A.C. Co-ordinator G.K. Art & Sci.Mahila Mahavidayalaya Kawarabandh

I.Q.A.C. Co-ordinator G.K. Art & Sci.Mahila Mahavidayalaya Kawarabandh

I.Q.A.C. Co-ordinator G.K. Art & Sci.Mahila Mahavidayalaya Kawarabandh