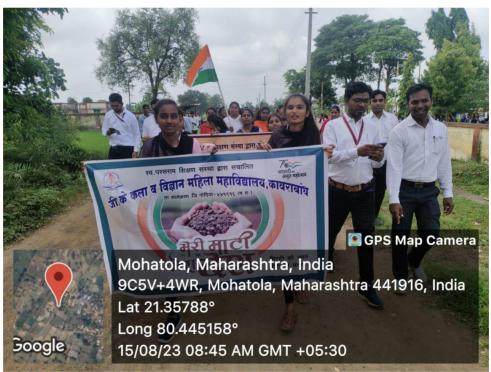

### Plantation of diversified species:

To create-green cover, eco-friendly atmosphere, pure oxygen at the college campus, plantation program is organized every year with involving all students, principal, and all departments faculty members. In this session on the occasion of **75 Swatantra Mahotsav** and **Shtabdi Mahotsav** (RTM Nagpur University) various program was organized and about 100 ornamental, avenue, medicinal plant with rare and exotic beautiful trees was planted in botanical garden and other parts of college campus. To keep the greeneries in the campus, we regularly maintain the gardens which are looked by staff under the guidance of garden committee members. Moreover, every year we try to plant new trees. Seasonal flower garden is also a unique feature of this college.

## **Tree Plantation:**

L.Q.A.C. Co-ordinator G.K. Art & Sci.Mahila Mahavidayalaya Kawarabandh

I.Q.A.C. Co-ordinator G.K. Art & Sci.Mahila Mahavidayalaya Kawarabandh

I.Q.A.C. Co-ordinator G.K. Art & Sci.Mahila Mahavidayalaya Kawarabandh