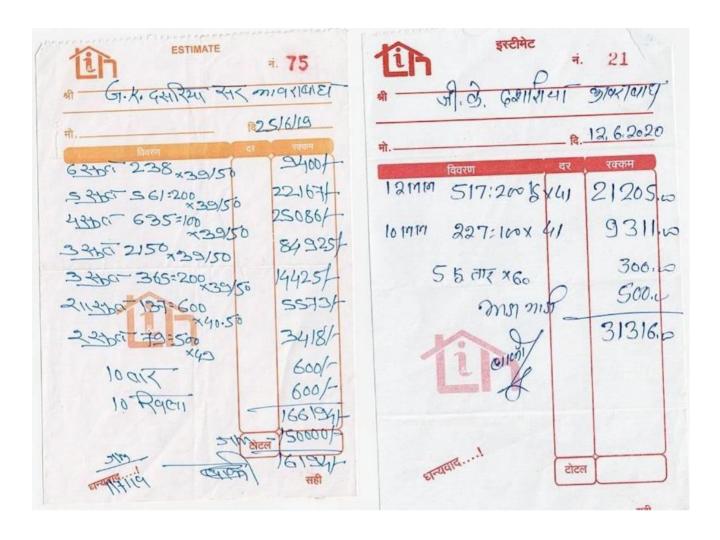

### **WATER PIPES BILL:**

I.Q.A.C. Co-ordinator G.K. Art & Sci.Mahila Mahavidayalaya Kawarabandh

# **WATER PIPES BILL:**

| इस्टीमेट                 |            |                | Estimate / C                         |                |              |                       |
|--------------------------|------------|----------------|--------------------------------------|----------------|--------------|-----------------------|
| <b>ां</b>                | नं. 71     | To G.K.        | Art4 Scieme Malija Ma<br>Kavorabandi | rhavidge<br>'i | day o        | ate 10/02/20          |
| भ जि. म. दशस्य कार       | 131015     |                | Description                          | Oty.           | Rate         | Amount                |
|                          | 00.410     | 1 PVC          | Pipe 110 4kg                         | 1 NO.          |              | 1200/-                |
| मो.                      | _R28-01-20 |                | elbow 110 mm4kg                      | . 1HO          |              | 1501-                 |
| 758 - 788 = 400<br>× 385 | 19562A     |                | 0                                    |                |              | 1307                  |
| 326 440:300              | _  7280/-  |                |                                      |                |              |                       |
| 211267 164:900           | 6637       |                |                                      |                |              |                       |
| 2.36 170:300             | 70921-     |                |                                      |                |              |                       |
| ×4150                    | 600/-      |                |                                      |                |              |                       |
| 10 al                    | 600H       |                |                                      | +              |              |                       |
| 10 Racil                 | 51770/     |                |                                      |                | 1            |                       |
| 75                       | ~- 70000F  | - 3            |                                      |                |              |                       |
| 2300 - 300               | 1777 b     | SCAN THE BROWN | IE CODE<br>/NLOAD                    | TO             | TAL S        | 350/-<br>INCE 1965 00 |
| - 218 - GONT             |            | (a) (c)        | - 1111 m                             | Fr             | 1            | ubi                   |
|                          | - Colum    | CHELLISTINES   | lubipumps.com - Customer Car         | e No. : +91 9  | P<br>8242008 | UMPS                  |