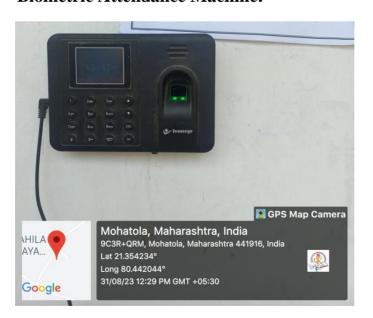

## **Biometric Attendance Machine:**

L.Q.A.C.
Co-ordinator
G.K. Art & Sci.Mahila Mahavidayalaya
Kawarabandh